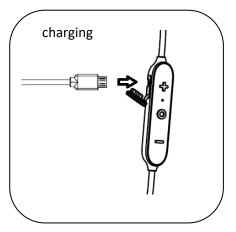

# 2. Charge

Fully charge before use. Any attempt to remove or replace your battery will damage your headset.