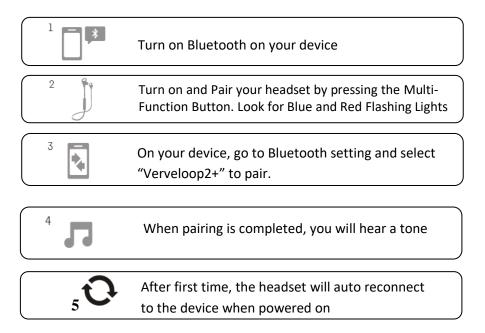

# **Quick Start Guide**

MODELS: VERVELOOP2+

Frequency Band: 2.402 - 2.480 GHz

Maximum RF power: 7.5dBm

Working temperature: 0°C – 45°C

Product ID: SH020

Bluetooth ID: D036701

FCC ID: VLJ-SH020

IC: 4522A-SH020

#### 1. At a Glance



- 1 Left Earbud
- 2 Right Earbud
- (3) Micro USB Port
- 4 Volume Up/Next Track
- (5) LED Indicator
- 6 Multi-Function Button (MFB)
- 7 Volume Down/Last Track
- 8 Microphone

# 2. Charge

Fully charge before use. Any attempt to remove or replace your battery will damage your headset.





# 3. Wearing





#### 4. Connect & Go



# 5. Buttons Operation

| Music                                                           |                    |
|-----------------------------------------------------------------|--------------------|
| Play/Pause                                                      | Press MFB          |
| Volume Down/Up                                                  | Press -/+          |
| Next Track                                                      | Long press +       |
| Previous Track                                                  | Long press -       |
| Change EQ                                                       | Long press + & -   |
| Calls                                                           |                    |
| Answer/ end call