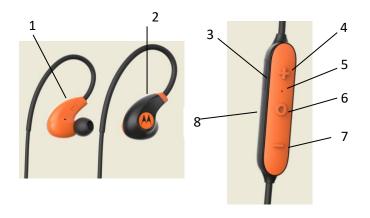

#### 1. At a Glance

- 1 Left Earbud
- 2 Right Earbud
- (3) Micro USB Port
- 4 Volume Up/Next Track
- (5) LED Indicator
- 6 Multi-Function Button (MFB)
- 7 Volume Down/Last Track
- 8 Microphone