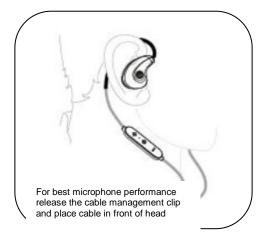

# **Quick Start Guide**

MODELS: VERVELOOP2+

Frequency Band: 2.402 - 2.480 GHz

Maximum RF power: 7.5dBm

Working temperature: 0°C – 45°C

Product ID: SH020

Bluetooth ID: D036701

FCC ID: VLJ-SH020

IC: 4522A-SH020

#### 1. At a Glance



- 1 Left Earbud
- 2 Right Earbud
- (3) Micro USB Port
- 4 Volume Up/Next Track
- (5) LED Indicator
- 6 Multi-Function Button (MFB)
- 7 Volume Down/Last Track
- 8 Microphone

# 2. Charge

Fully charge before use. Any attempt to remove or replace your battery will damage your headset.





# 3. Wearing





#### 4. Connect & Go



# 5. Buttons Operation

| Music                                                           |                    |
|-----------------------------------------------------------------|--------------------|
| Play/Pause                                                      | Press MFB          |
| Volume Down/Up                                                  | Press -/+          |
| Next Track                                                      | Long press +       |
| Previous Track                                                  | Long press -       |
| Change EQ                                                       | Long press + & -   |
| Calls                                                           |                    |
| Answer/ end call