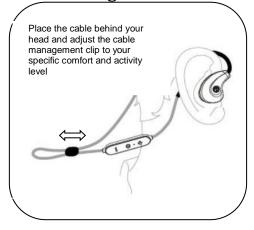

# **Quick Start Guide**

MODELS: VERVELOOP2+

Frequency Band: 2.402 - 2.480 GHz

Maximum RF power: 7.5dBm

Working temperature: 0°C – 45°C

Product ID: SH020

Bluetooth ID: D036701

FCC ID: VLJ-SH020

IC: 4522A-SH020

#### 1. At a Glance



- 1 Left Earbud
- 2 Right Earbud
- (3) Micro USB Port
- 4 Volume Up/Next Track
- (5) LED Indicator
- 6 Multi-Function Button (MFB)
- 7 Volume Down/Last Track
- 8 Microphone

# 2. Charge

Fully charge before use. Any attempt to remove or replace your battery will damage your headset.





# 3. Wearing





#### 4. Connect & Go



# 5. Buttons Operation

| Music                                                           |                    |
|-----------------------------------------------------------------|--------------------|
| Play/Pause                                                      | Press MFB          |
| Volume Down/Up                                                  | Press -/+          |
| Next Track                                                      | Long press +       |
| Previous Track                                                  | Long press -       |
| Change EQ                                                       | Long press + & -   |
| Calls                                                           |                    |
| Answer/ end call